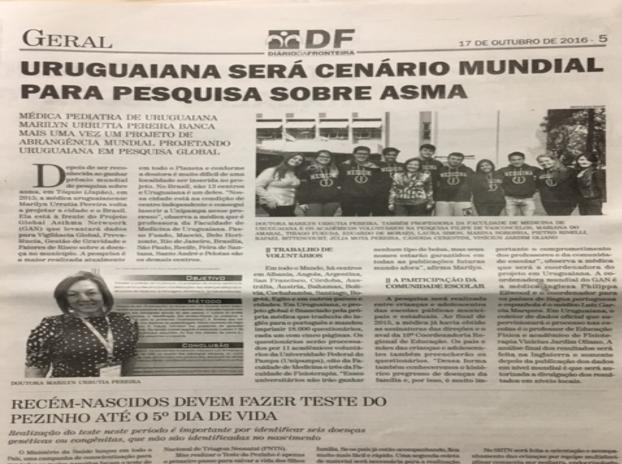

We include some photos of the research group from Uruguaiana, Brazil for interest and a news item. Please continue to send us items of interest for the newsletter as this is a good way to share information.

## Innes

Professor Innes Asher ONZM Chair of GAN and Philippa and Eamon

Professor Marilyn Urrutia Pereira and her research team from Uruguaiana RS, BRAZIL Universidade Federal dos Pampas