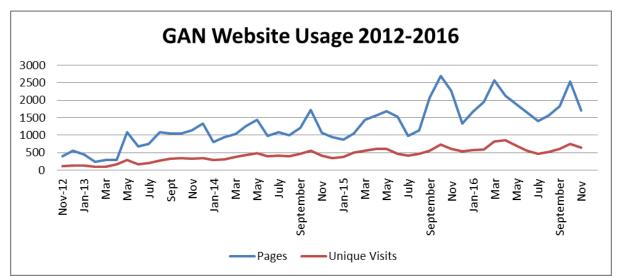

## Website Statistics

Website usage had been increasing, but now seems to have plateaued, as can be seen in the stats below, with seasonal dips in July and January

The management guidelines section continues to see increased usage. This is being driven mainly by the Italian, Columbian, Peruvian and Bosnian guidelines. Guidelines for over 20 different countries are being downloaded each month. Website usage has increased in all regions except Oceania, with Europe showing most growth. Africa is growing but slowly.