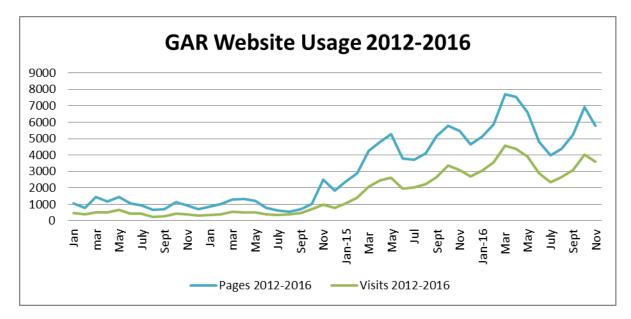

## Global Asthma Report 2011 and 2014

The GAR website has followed the trend of the GAN website, with usage plateauing in 2016. After an initial dip the pdf downloads have increased at a steady rate, showing the continued high demand for this valuable document. The 2011 report also still shows steady use.