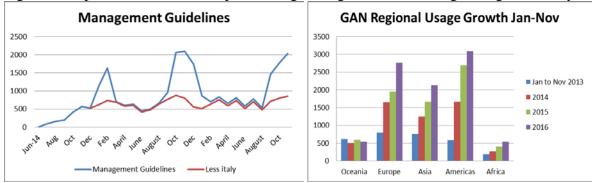

## Website Statistics

Website usage had been increasing, but now seems to have plateaued, as can be seen in the stats below, with seasonal dips in July and January

The management guidelines section continues to see increased usage. This is being driven mainly by the Italian, Columbian, Peruvian and Bosnian guidelines. Guidelines for over 20 different countries are being downloaded each month. Website usage has increased in all regions except Oceania, with Europe showing most growth. Africa is growing but slowly.