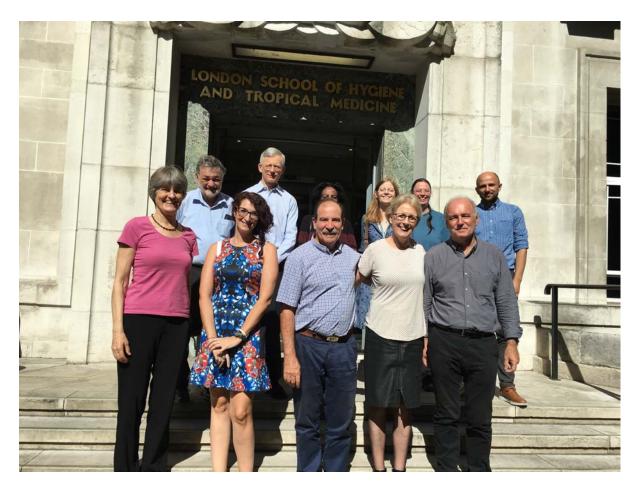

# Photo of the GAN Steering Group at the London meeting held in London on 8<sup>th</sup> and 9<sup>th</sup> September at the London School of Hygiene and Tropical Medicine.

## Back row from left to right

Guy Marks, David Strachan, Asma El-Sony, Charlotte Rutter, Joanne Sturgess, Richard Silverwood

### Front Row from left to right

Innes Asher, Virginia Perez, Luis García-Marcos, Philippa Ellwood, Neil Pearce

## London GAN Data Centre personnel: Neil, Richard, Charlotte and Joanne Murcia GAN Data Centre personnel: Luis and Virginia