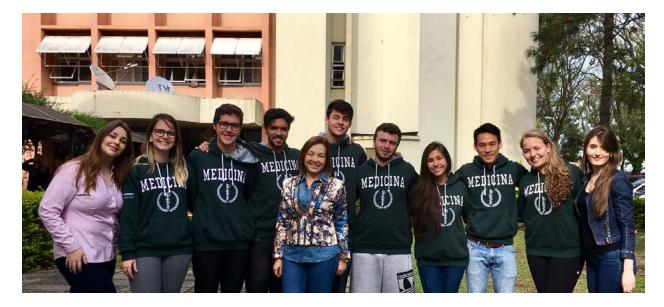

We include some photos of the research group from Uruguaiana, Brazil for interest and a news item. Please continue to send us items of interest for the newsletter as this is a good way to share information.

## Innes

Professor Innes Asher ONZM Chair of GAN and Philippa and Eamon

Professor Marilyn Urrutia Pereira and her research team from Uruguaiana RS, BRAZIL Universidade Federal dos Pampas